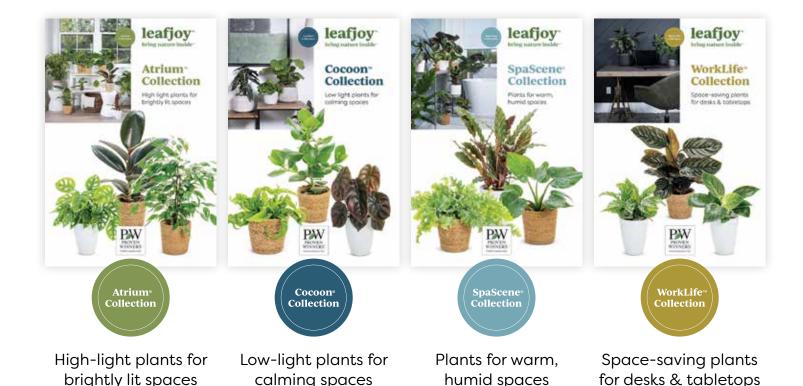

# Plant Placement

leafjoy® PLANT COLLECTIONS MAKE MERCHANDISING AND PLANT SELECTION EASY

Consumers have substantial concerns about the amount of light a plant needs to thrive. To increase their success we developed four leafjoy plant-use collections based on the locations consumers typically use houseplants. The color-coded icons on each plant tag let the consumer know where it can be used, and in the garden center, the leafjoy collections make merchandising easy. Point of Purchase materials are available for each collection so staff and consumers can easily identify the plants that will thrive within the variety of environments in the home.