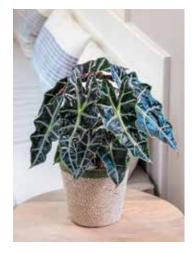

### BW leafjoy PW leafjoy Mythic Dragon Scale Low light and calming spaces Warm and humid spaces Small areas, desks, and tabletops Mythic Dragon Scale Alocasia baainda Care Information LIGHT Place in medium to bright indirect light. Avoid direct sunlight. WATER Water when the top inch of soil is dry. Use top or distilled water. **HUMIDITY** Prefers higher humidity to prevent leaf edges from browning. FERTILIZE Fertilize with a balanced blend of 10-10-10 once a month.

### OUR HOUSEPLANT OF THE YEAR FOR 2024!

Feast your eyes on Mythic 'Dragonite'an alocasia that looks as if it was plucked out of the deepest, darkest reaches of the earth. This jewel alocasia has shield-shaped leaves of dark olive green to nearly black. Leaves are thick and rugose in texture-so much so, that they feel otherworldly, as though you are petting the reptilian skin of a real-life dragon!