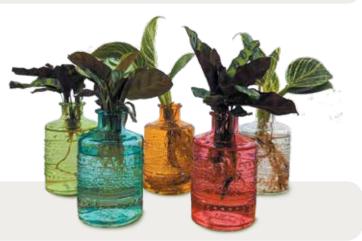

# leafjoy H2O®

#### THE EASY-CARE HOUSEPLANT

We know caring for houseplants can be intimidating for many consumers, so we've developed leafjoy® H2O®, the easiest houseplant a consumer will ever own. These unique and innovative hydroponic bottle gardens create strong impulse sales at retail from novice to experienced houseplant enthusiasts.

Other than adding a little more water about once per month or when the container is almost empty, these plants are virtually care-free. leafjoy H<sub>2</sub>O items can be used in any light condition such as on a windowsill, desk, nightstand, kitchen counter, or anywhere else the consumer can imagine, and thrives for 6-months to 1-year and longer.

H<sub>2</sub>O® SHENANDOAH

No cork 5" high container height 7" to 10" plant height

\*available in 5 colors and 2 sizes