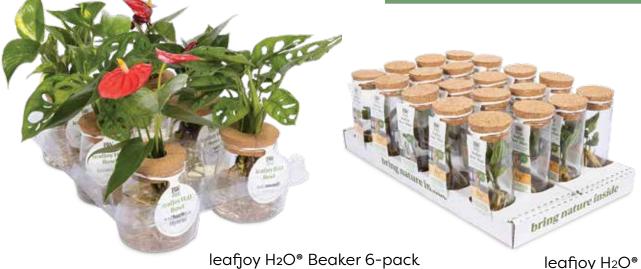

# leafjoy H2O®

#### THE EASY-CARE HOUSEPLANT

We know caring for houseplants can be intimidating for many consumers, so we've developed leafjoy® H2O®, the easiest houseplant a consumer will ever own. These unique and innovative hydroponic bottle gardens create strong impulse sales at retail from novice to experienced houseplant enthusiasts.

Other than adding a little more water about once per month or when the container is almost empty, these plants are virtually care-free. leafjoy H<sub>2</sub>O items can be used in any light condition such as on a windowsill, desk, nightstand, kitchen counter, or anywhere else the consumer can imagine, and thrives for 6-months to 1-year and longer.

# leafjoy H2O° Containers

LEAFJOY H20° MINI AND LEAFJOY H20° BOWL BRING NATURE INSIDE°

H<sub>2</sub>O<sup>®</sup> BEAKER

Open cork 5.5" container height 7" to 10" plant height

H<sub>2</sub>O<sup>®</sup> BOWL