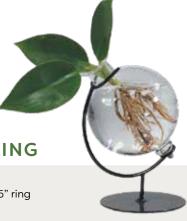

H<sub>2</sub>O® SHENANDOAH

No cork 5" high container height 7" to 10" plant height

\*available in 5 colors and 2 sizes

#### H<sub>2</sub>O® SKIFFES CREEK

No cork 4.5" to 6" high container height 6" to 10" plant height

\*available in 3 styles