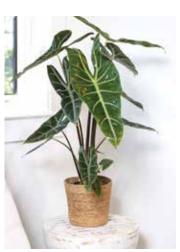

### BW leafjoy PW leafjoy Mythic Dragon Scale Low light and calming spaces Warm and humid spaces Small areas, desks, and tabletops Mythic Dragon Scale Alocasia baainda Care Information LIGHT Place in medium to bright indirect light. Avoid direct sunlight. WATER Water when the top inch of soil is dry. Use top or distilled water. **HUMIDITY** Prefers higher humidity to prevent leaf edges from browning. FERTILIZE Fertilize with a balanced blend of 10-10-10 once a month.