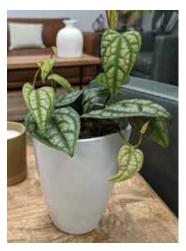

### BW leafjoy PW leafjoy Mythic Dragon Scale Low light and calming spaces Warm and humid spaces Small areas, desks, and tabletops Mythic Dragon Scale Alocasia baainda Care Information LIGHT Place in medium to bright indirect light. Avoid direct sunlight. WATER Water when the top inch of soil is dry. Use top or distilled water. **HUMIDITY** Prefers higher humidity to prevent leaf edges from browning. FERTILIZE Fertilize with a balanced blend of 10-10-10 once a month.