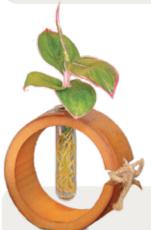

Open cork 4" container height 7" to 10" plant height

H<sub>2</sub>O<sup>®</sup> DECO RING

No cork Container is 4" tube in a 5" ring 6" to 10" plant height

H<sub>2</sub>O<sup>®</sup> ELKHORN LAKE

No cork 6" container height 6" to 10" plant height