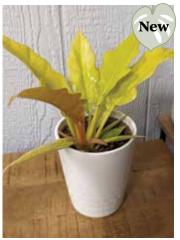

### OUR HOUSEPLANT OF THE YEAR FOR 2025!

Prismacolor 'Orange you Gorgeous' is a philodendron that will have you saying "Orange you Gorgeous!" This tropical houseplant is a living palette of citrus-inspired colors, Given the light it craves and structure, 'Orange you Gorgeous' will reach towards the sun, unfurling lush, large leaves as refreshing as a sip of freshly squeezed orange juice on a hot summer day.