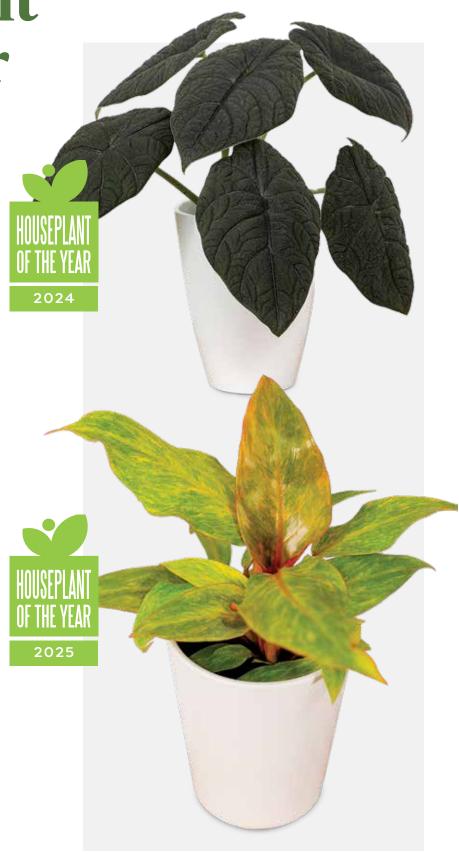

### OUR HOUSEPLANT OF THE YEAR FOR 2024!

Feast your eyes on Mythic 'Dragonite'an alocasia that looks as if it was plucked out of the deepest, darkest reaches of the earth. This jewel alocasia has shield-shaped leaves of dark olive green to nearly black. Leaves are thick and rugose in texture-so much so, that they feel otherworldly, as though you are petting the reptilian skin of a real-life dragon!

### OUR HOUSEPLANT OF THE YEAR FOR 2025!

Prismacolor 'Orange you Gorgeous' is a philodendron that will have you saying "Orange you Gorgeous!" This tropical houseplant is a living palette of citrus-inspired colors, Given the light it craves and structure, 'Orange you Gorgeous' will reach towards the sun, unfurling lush, large leaves as refreshing as a sip of freshly squeezed orange juice on a hot summer day.