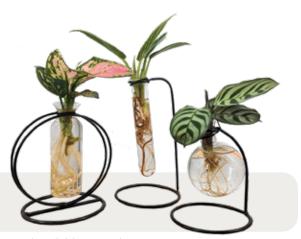

# leafjoy H2O° Containers

LEAFJOY H20° MINI AND LEAFJOY H20° BOWL BRING NATURE INSIDE°

H<sub>2</sub>O<sup>®</sup> BEAKER

Open cork 5.5" container height 7" to 10" plant height

H<sub>2</sub>O<sup>®</sup> BOWL

Open cork 4" container height 7" to 10" plant height

H<sub>2</sub>O<sup>®</sup> DECO RING

No cork Container is 4" tube in a 5" ring 6" to 10" plant height

H<sub>2</sub>O<sup>®</sup> ELKHORN LAKE

No cork 6" container height 6" to 10" plant height