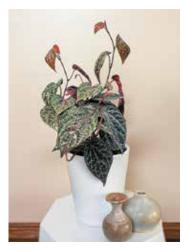

### OUR HOUSEPLANT OF THE YEAR FOR 2024!

Feast your eyes on Mythic 'Dragonite'an alocasia that looks as if it was plucked out of the deepest, darkest reaches of the earth. This jewel alocasia has shield-shaped leaves of dark olive green to nearly black. Leaves are thick and rugose in texture-so much so, that they feel otherworldly, as though you are petting the reptilian skin of a real-life dragon!