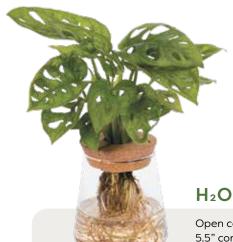

# leafjoy H2O®

#### THE EASY-CARE HOUSEPLANT

We know caring for houseplants can be intimidating for many consumers, so we've developed leafjoy® H2O®, the easiest houseplant a consumer will ever own. These unique and innovative hydroponic bottle gardens create strong impulse sales at retail from novice to experienced houseplant enthusiasts.

Other than adding a little more water about once per month or when the container is almost empty, these plants are virtually care-free. leafjoy H<sub>2</sub>O items can be used in any light condition such as on a windowsill, desk, nightstand, kitchen counter, or anywhere else the consumer can imagine, and thrives for 6-months to 1-year and longer.

# leafjoy H2O° Containers

LEAFJOY H20° MINI AND LEAFJOY H20° BOWL BRING NATURE INSIDE°

H<sub>2</sub>O<sup>®</sup> BEAKER

Open cork 5.5" container height 7" to 10" plant height

H<sub>2</sub>O<sup>®</sup> BOWL