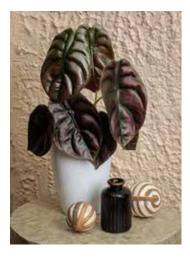

### OUR HOUSEPLANT OF THE YEAR FOR 2024!

Feast your eyes on Mythic 'Dragonite'an alocasia that looks as if it was plucked out of the deepest, darkest reaches of the earth. This jewel alocasia has shield-shaped leaves of dark olive green to nearly black. Leaves are thick and rugose in texture-so much so, that they feel otherworldly, as though you are petting the reptilian skin of a real-life dragon!