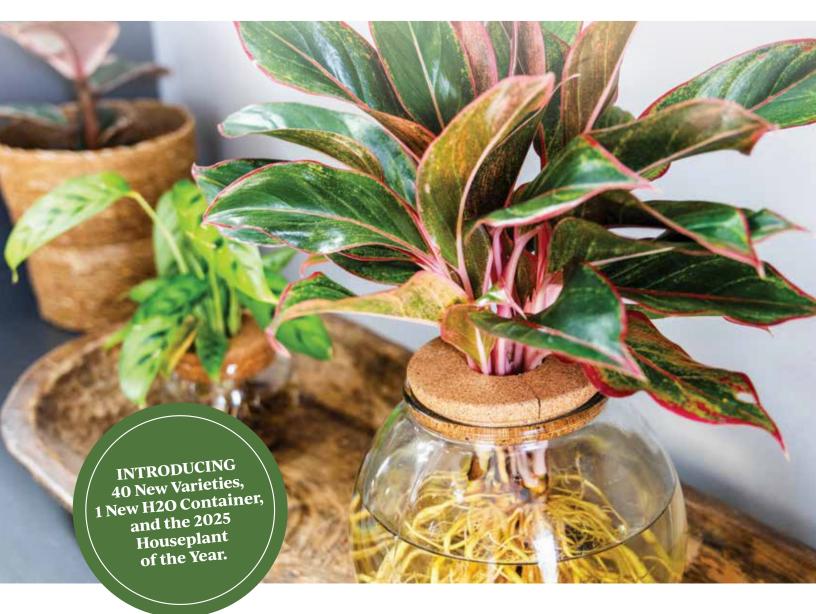

# leafjoy H2O®

#### THE EASY-CARE HOUSEPLANT

We know caring for houseplants can be intimidating for many consumers, so we've developed leafjoy® H2O®, the easiest houseplant a consumer will ever own. These unique and innovative hydroponic bottle gardens create strong impulse sales at retail from novice to experienced houseplant enthusiasts.

Other than adding a little more water about once per month or when the container is almost empty, these plants are virtually care-free. leafjoy H<sub>2</sub>O items can be used in any light condition such as on a windowsill, desk, nightstand, kitchen counter, or anywhere else the consumer can imagine, and thrives for 6-months to 1-year and longer.

# leafjoy H2O° Containers

LEAFJOY H20° MINI AND LEAFJOY H20° BOWL BRING NATURE INSIDE°

H<sub>2</sub>O<sup>®</sup> BEAKER

Open cork 5.5" container height 7" to 10" plant height

H<sub>2</sub>O<sup>®</sup> BOWL