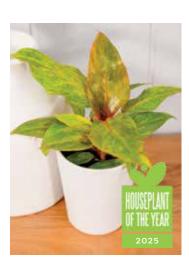

### OUR HOUSEPLANT OF THE YEAR FOR 2025!

Prismacolor 'Orange you Gorgeous' is a philodendron that will have you saying "Orange you Gorgeous!" This tropical houseplant is a living palette of citrus-inspired colors, Given the light it craves and structure, 'Orange you Gorgeous' will reach towards the sun, unfurling lush, large leaves as refreshing as a sip of freshly squeezed orange juice on a hot summer day.