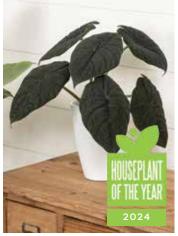

### OUR HOUSEPLANT OF THE YEAR FOR 2024!

Feast your eyes on Mythic 'Dragonite'an alocasia that looks as if it was plucked out of the deepest, darkest reaches of the earth. This jewel alocasia has shield-shaped leaves of dark olive green to nearly black. Leaves are thick and rugose in texture-so much so, that they feel otherworldly, as though you are petting the reptilian skin of a real-life dragon!