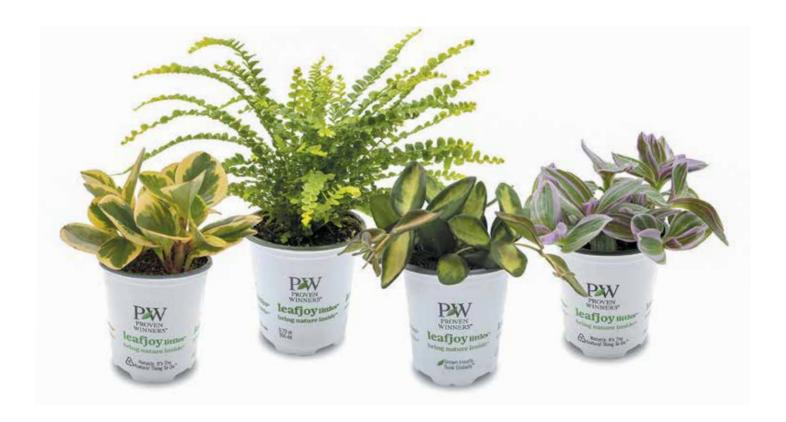

#### leafjoy® CONTAINER SIZES

leafjoy plants are available in two container sizes to allow for multiple margin opportunities and retail price points. The plants are available in a unique, tan-colored production container. Additionally, our production containers are 100% certified post-consumer recycled plastics, and their unique tan color enables them to be recycled.

9 cm / 3.54 in.

12 cm / 4.72 in.

17 cm / 6.69 in.

12 cm and 17 cm containers

Upgraded drop-in decorative containers are available for an additional charge. For more information, please contact your Plant Company representative.