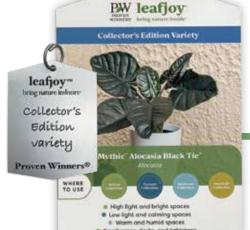

#### leafjoy COLLECTOR'S EDITION VARIETIES

The rarest varieties that are in very limited supply. These varieties are exclusive to Independent Garden Centers and come with a modified tag design and a collectible metal medallion to further call them out on the retail display table.

Exclusive to IGCs

Tag design and medallion for Collector's Edition Varieties leafjoy® Sizes and Container Options