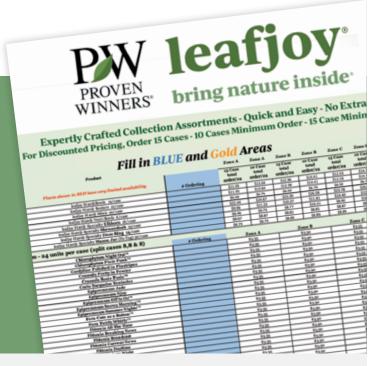

#### 15 CASES GIVES YOU THE BEST PRICING - 10 CASE MINIMUM

| PALLET CASE COUNTS |               |                    |                               |                 |
|--------------------|---------------|--------------------|-------------------------------|-----------------|
| ITEM               | # PER<br>CASE | CASES ON<br>PALLET | # OF<br>VARIETIES<br>PER CASE | TOTAL<br>PLANTS |
| 12cm               | 12            | 6                  | 3                             | 72              |
| 17cm               | 6             | 4                  | 2                             | 24              |
| littles            | 24            | 3                  | 4                             | 72              |
| H2O                | 6-30          | 2                  | -                             | -               |